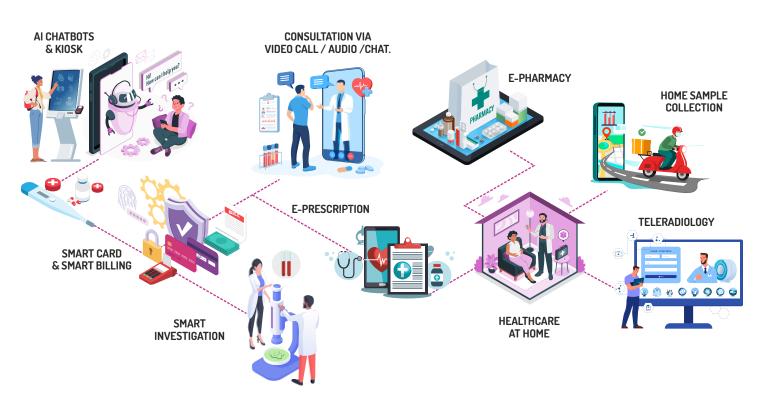

## WHAT MAKES US SMART HOSPITAL?

### Accord is with you EVERY TIME, EVERYWHERE & WHENEVER YOU WANT-24X7

At Accord Superspeciality Hospital, we adhere to the use of advanced and innovative technology, to ensure a hassle-free experience with the right optimization of your time and efforts. We believe that just like the world, healthcare is evolving too and we strive to stay aligned with the changing trends, making sure you get the best of it. After all, it is not just about delivering the best care, but also how we deliver it. Being a Smart Hospital, we have redesigned all our services with modern hospital automation software, ensuring a digitized medical experience where you will find us by your side every time, everywhere and whenever you want, with 24/7 accessibility.